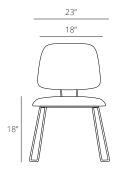

needs.

**Dimensions** Overall: H:31" W:23" D:23.5"

Seat Dimensions: H:18" W:19" D:19"

**Assembly** Fully Assembled

**Finishes** Choose between Chestnut Brown Leather,

Silver Fox, or Dijon with a Matte Black Steel