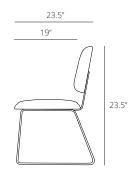

needs.

**Dimensions** Overall: H:31" W:23" D:23.5"

Seat Dimensions: H:18" W:19" D:19"

**Assembly** Fully Assembled

**Finishes** Choose between Chestnut Brown Leather,

Silver Fox, or Dijon with a Matte Black Steel