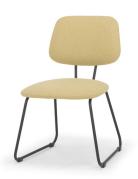

and backorders ship in 12 - 16 weeks

Warranty

3 years

ANALINE DYED LETHER

CHESTNUT BROWN

**UPHOLSTERY** 

DIJON

SILVER FOX