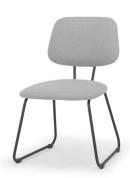

and backorders ship in 12 - 16 weeks

Warranty

3 years

ANALINE DYED LETHER

CHESTNUT BROWN

**UPHOLSTERY** 

DIJON

SILVER FOX